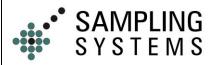

## 2. Photograph:

## 3. Product Information:

Description Stainless PharmaBottle 500ml

Materials of Construction: - Body: 316L stainless steel

- Lid: 316L stainless steel

- Gasket: Silicone (FDA 21 CFR 177.2600 compliant)

Nominal Volume: 500ml Brimful Volume: 650ml