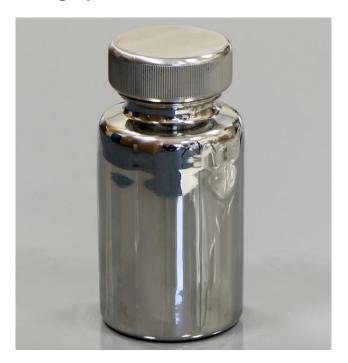

Method of Construction: Crevice free interior, welds ground & polished

Surface Finish: Better than 0.5 microns Ra

Dimensions: A = 69 mm

B = 48 mm C = 154 mm D = 83 mm

Nominal Weight (body, lid, clamp & gasket): 690 g